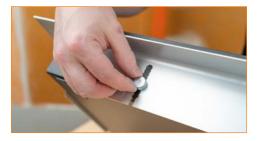

4. Hand-tighten the knurled nuts on the frame to set the depth of the niche body. The flat side of the nut picks any depth, and the raised side fits into the circular cut-outs, such that each cut-out adds 3/16" (5 mm).

**Note:** Use a mild adhesive tape, such as painter's tape, to protect the visible surface if the niche is installed with a protruding edge.

5. Using KERDI-FIX, adhere the foam spacers to the blocking and the frame to the spacers, then press firmly into place.