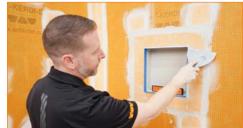

8. Apply Schluter SET<sup>®</sup>, Schluter ALL-SET<sup>®</sup>, Schluter FAST-SET<sup>®</sup>, or unmodified thin-set mortar to the area and comb with a Schluter<sup>®</sup>-KERDI-TROWEL. Embed the KERDI-BAND frame around the niche, then tile the surrounding area per standard methods.