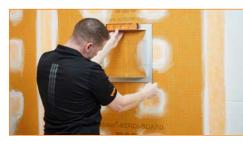

#### Installation in KERDI-BOARD:

1. Using the outer edge of the niche frame as a guide, locate, measure, and mark the desired location for the niche on the wall.

Use a level to confirm proper orientation, then cut the hole for the niche and remove any excess material.

**Note:** Punctures in the underlying KERDI-BOARD or KERDI membrane within 2" (*50 mm*) of the opening cut for the niche should be patched. Patch should cover up to the opening for the niche and 2" (*50 mm*) in all other directions.