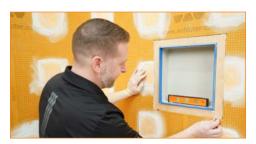

6. While the KERDI-FIX is curing, check that the niche is level. Spacers or shims can be inserted in the gap between the flange edge and the KERDI-BOARD to correct misalignment.

7. Completely seal the gap between the frame and the body of the niche using KERDI-FIX. The surface where KERDI-FIX is to be applied must be clean and free of grease or other contaminants. Pay special attention to ensure the relief cuts at the frame corners are filled and covered. Once applied use an appropriate tool to smooth the bead of KERDI-FIX.