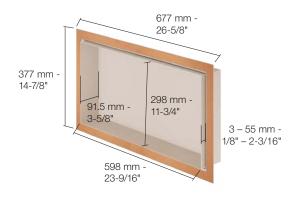

## **Product Item Numbers**

| Schluter <sup>®</sup> -DESIGN-NICHE |              |                  |                    |                  |
|-------------------------------------|--------------|------------------|--------------------|------------------|
| Niche size                          | Item No.     | Height           | Width              | Depth            |
| 12" x 12"                           | DNA1 +color* | 11-3/4" - 298 mm | 11-3/4" - 298 mm   | 3-5/8" - 91.5 mm |
| 12" x 24"                           | DNA2 +color* | 11-3/4" - 298 mm | 23-9/16" - 598 mm  | 3-5/8" - 91.5 mm |
| 12" x 48"                           | DNA3 +color* | 11-3/4" - 298 mm | 47-3/16" - 1198 mm | 3-5/8" - 91.5 mm |

## DESIGN-NICHE 11-3/4" x 23-9/16" (298 mm x 598 mm)