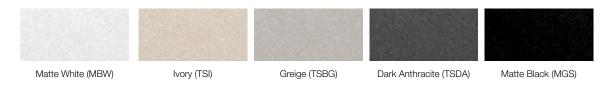

### **Application and Function**

DESIGN-NICHE is a prefabricated powdercoated aluminum wall niche. The adjustable frame allows for flush installation with any tile thickness and can also be installed protruding for a stylish reveal edge. The included Schluter®-KERDI-BAND frame allows for installation in wet environments, but the niche is also suitable for dry areas. The niches are available in three different sizes and various TRENDLINE colors. DESIGN-NICHE can be installed both vertically and horizontally. All niches come with an adjustable frame made of anodized aluminum, adjustable nuts, a KERDI-BAND frame, foam spacers (for frame installation), and Schluter®-KERDI-FIX single-component sealing and bonding compound.

## **Material**

DESIGN-NICHE comprises an adjustable anodized aluminum frame and a powdercoated aluminum niche body and is available in various TRENDLINE colors.

\* To complete the item number, add the color code (e.g DNA1 MBW)