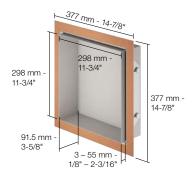

## **Product Item Numbers**

| Schluter <sup>®</sup> -DESIGN-NICHE |              |                  |                    |                  |
|-------------------------------------|--------------|------------------|--------------------|------------------|
| Niche size                          | Item No.     | Height           | Width              | Depth            |
| 12" x 12"                           | DNA1 +color* | 11-3/4" - 298 mm | 11-3/4" - 298 mm   | 3-5/8" - 91.5 mm |
| 12" x 24"                           | DNA2 +color* | 11-3/4" - 298 mm | 23-9/16" - 598 mm  | 3-5/8" - 91.5 mm |
| 12" x 48"                           | DNA3 +color* | 11-3/4" - 298 mm | 47-3/16" - 1198 mm | 3-5/8" - 91.5 mm |

## DESIGN-NICHE 11-3/4" x 11-3/4" (298 mm x 298 mm)