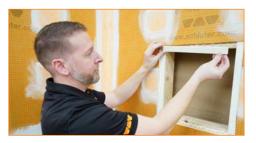

#### Installation in KERDI-BOARD:

1. Using the outer edge of the niche frame as a guide, locate, measure, and mark the desired location for the niche on the wall.

Use a level to confirm proper orientation, then cut the hole for the niche and remove any excess material.

2. The flange of the anodized aluminum frame must be supported and bonded on all sides. Add support (blocking) behind all sides of the frame. Supports can be plywood or 2" x 4" and installed before or after KERDI-BOARD. The foam spacers provided ensure proper clearance for the knurled adjustment nuts.