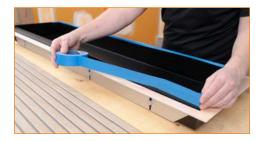

8. Apply Schluter SET<sup>®</sup>, Schluter ALL-SET<sup>®</sup>, Schluter FAST-SET<sup>®</sup>, or unmodified thin-set mortar to the area and comb with a Schluter<sup>®</sup>-KERDI-TROWEL. Embed the KERDI-BAND frame around the niche, then tile the surrounding area per standard methods.