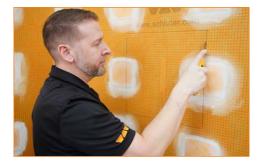

2. The flange of the anodized aluminum frame must be supported and bonded on all sides. Add support (blocking) behind all sides of the frame. Supports can be plywood or 2" x 4" and installed before or after KERDI-BOARD. The foam spacers provided ensure proper clearance for the knurled adjustment nuts.

3. Adjust the niche to the desired depth. For a flush installation, account for the tile and setting material thicknesses. For a reveal edge (protruding) choose the desired depth (minimum of 1/8" (3 mm) - maximum of 2-3/16" (55 mm)).