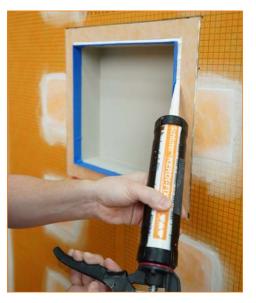

**Note:** Use a mild adhesive tape, such as painter's tape, to protect the visible surface if the niche is installed with a protruding edge.

5. Using KERDI-FIX, adhere the foam spacers to the blocking and the frame to the spacers, then press firmly into place.

6. While the KERDI-FIX is curing, check that the niche is level. Spacers or shims can be inserted in the gap between the flange edge and the KERDI-BOARD to correct misalignment.

7. Completely seal the gap between the frame and the body of the niche using KERDI-FIX. The surface where KERDI-FIX is to be applied must be clean and free of grease or other contaminants. Pay special attention to ensure the relief cuts at the frame corners are filled and covered. Once applied use an appropriate tool to smooth the bead of KERDI-FIX.

8. Apply Schluter SET<sup>®</sup>, Schluter ALL-SET<sup>®</sup>, Schluter FAST-SET<sup>®</sup>, or unmodified thin-set mortar to the area and comb with a Schluter<sup>®</sup>-KERDI-TROWEL. Embed the KERDI-BAND frame around the niche, then tile the surrounding area per standard methods.