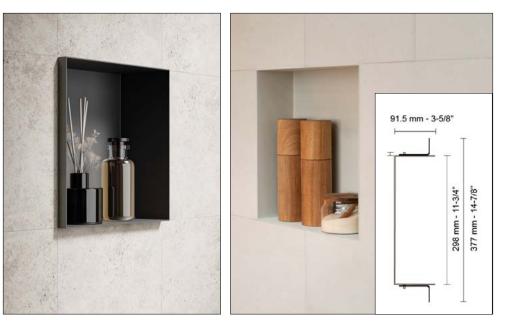

# Schluter®-DESIGN-NICHE

#### INNOVATIVE SOLUTIONS FOR CERAMIC AND STONE TILE

ALUMINUM SHOWER NICHE

Schluter®-DESIGN-NICHE is a prefabricated, powder-coated aluminum shower niche that provides sleek, functional storage without the need for tiling. This fully waterproof niche is designed for fast, hassle-free installation, making it an ideal solution for showers, bathrooms, and other wet areas.

### **Application and Function**

DESIGN-NICHE is a prefabricated powdercoated aluminum wall niche. The adjustable frame allows for flush installation with any tile thickness and can also be installed protruding for a stylish reveal edge. The included Schluter®-KERDI-BAND frame allows for installation in wet environments, but the niche is also suitable for dry areas. The niches are available in three different sizes and various TRENDLINE colors. DESIGN-NICHE can be installed both vertically and horizontally. All niches come with an adjustable frame made of anodized aluminum, adjustable nuts, a KERDI-BAND frame, foam spacers (for frame installation), and Schluter®-KERDI-FIX single-component sealing and bonding compound.

## **Product Item Numbers**

| Schluter <sup>®</sup> -DESIGN-NICHE |              |                  |                    |                  |
|-------------------------------------|--------------|------------------|--------------------|------------------|
| Niche size                          | Item No.     | Height           | Width              | Depth            |
| 12" x 12"                           | DNA1 +color* | 11-3/4" - 298 mm | 11-3/4" - 298 mm   | 3-5/8" - 91.5 mm |
| 12" x 24"                           | DNA2 +color* | 11-3/4" - 298 mm | 23-9/16" - 598 mm  | 3-5/8" - 91.5 mm |
| 12" x 48"                           | DNA3 +color* | 11-3/4" - 298 mm | 47-3/16" - 1198 mm | 3-5/8" - 91.5 mm |