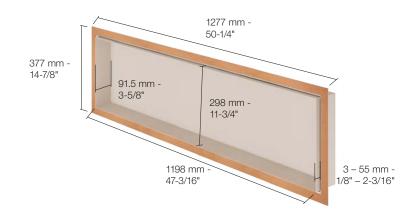

## **Product Item Numbers**

| Schluter <sup>®</sup> -DESIGN-NICHE |              |                  |                    |                  |
|-------------------------------------|--------------|------------------|--------------------|------------------|
| Niche size                          | Item No.     | Height           | Width              | Depth            |
| 12" x 12"                           | DNA1 +color* | 11-3/4" - 298 mm | 11-3/4" - 298 mm   | 3-5/8" - 91.5 mm |
| 12" x 24"                           | DNA2 +color* | 11-3/4" - 298 mm | 23-9/16" - 598 mm  | 3-5/8" - 91.5 mm |
| 12" x 48"                           | DNA3 +color* | 11-3/4" - 298 mm | 47-3/16" - 1198 mm | 3-5/8" - 91.5 mm |

## DESIGN-NICHE 11-3/4" x 47-3/16" (298 mm x 1198 mm)