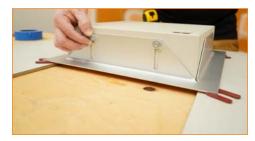

4. Hand-tighten the knurled nuts on the frame to set the depth of the niche body. The flat side of the nut picks any depth, and the raised side fits into the circular cut-outs, such that each cut-out adds 3/16" (5 mm).

**Note:** Use a mild adhesive tape, such as painter's tape, to protect the visible surface if the niche is installed with a protruding edge.

5. Using KERDI-FIX, adhere the foam spacers to the blocking and the frame to the spacers, then press firmly into place.