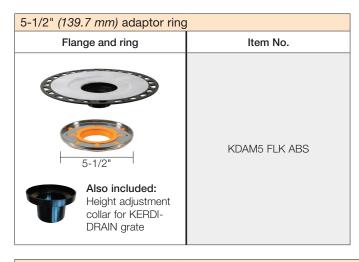

## ADAPTOR KIT — 5-1/2" or 7-1/2" ADAPTOR RING

**Schluter®-KERDI-DRAIN-A ADAPTOR KITS** are used to convert traditional clamping ring drains to integrated bonding flange drains when removal of the clamping ring drain is not practical. A steel adaptor ring with an overmolded rubber gasket replaces the clamping ring and is sealed to the existing drain body using Schluter®-KERDI-FIX. The bonding flange then slides into the adaptor ring and seals against the rubber gasket. Adaptor kits are suitable for both mortar bed and Schluter®-KERDI-SHOWER-T/-TS/-TT shower tray applications.

The 6" round/square grates and clean out cover are not compatible with the 5-1/2" ring flange.