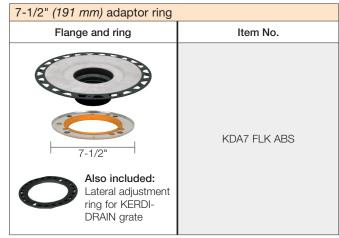

## ADAPTOR KIT — 5-1/2" or 7-1/2" ADAPTOR RING

**Schluter®-KERDI-DRAIN-A ADAPTOR KITS** are used to convert traditional clamping ring drains to integrated bonding flange drains when removal of the clamping ring drain is not practical. A steel adaptor ring with an overmolded rubber gasket replaces the clamping ring and is sealed to the existing drain body using Schluter®-KERDI-FIX. The bonding flange then slides into the adaptor ring and seals against the rubber gasket. Adaptor kits are suitable for both mortar bed and Schluter®-KERDI-SHOWER-T/-TS/-TT shower tray applications.