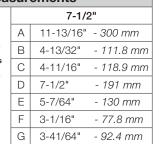

- 57.8 mm

| Flange and adaptor ring measurements |   |          |
|--------------------------------------|---|----------|
|                                      |   | 7-1      |
| B F G                                | Α | 11-13/16 |
|                                      | В | 4-13/32  |
|                                      | С | 4-11/16  |
|                                      | D | 7-1/2"   |
|                                      | Е | 5-7/64"  |
|                                      | F | 3-1/16"  |
|                                      | G | 3-41/64' |