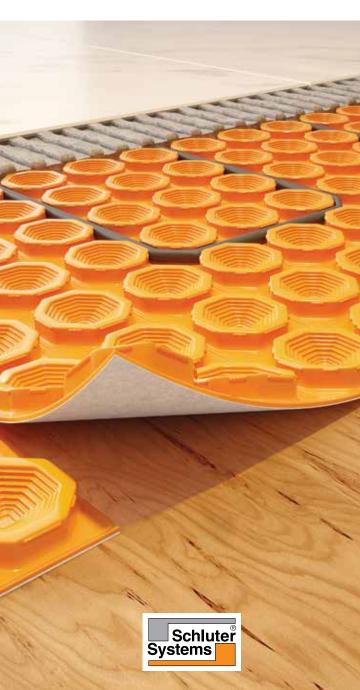

### Schluter<sup>®</sup>-DITRA-HEAT

Electric floor warming system with integrated uncoupling technology

#### Warmth, beauty, and resilience underfoot

DITRA-HEAT is the first electric floor warming system with integrated uncoupling technology to ensure that floors are both comfortable, and resistant to cracked tiles and grout.

- Heating and uncoupling in a single layer
- No self-levelers required to encapsulate heating cables for ceramic, porcelain, and stone tiles (no need to wait for curing)
- Place the heating cables exactly where they are needed, without clips or fasteners
- Combines the flexibility of loose cable with the ease of installation of a mat system
- Minimizes assembly thickness for easy transitions to lower surface coverings