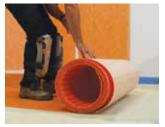

#### Thin-set Version

Apply DITRA-HEAT or DITRA-HEAT-DUO to the floor, fleece side down. Solidly embed the matting into the mortar.

Using Schluter SET<sup>\*</sup>, ALL-SET<sup>\*</sup>, FAST-SET<sup>\*</sup>, or unmodified thin-set mortar, tile can be installed over DITRA-HEAT and DITRA-HEAT-DUO immediately; no need for self-levelers. We stand behind our products.