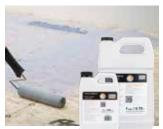

#### Peel & Stick Version

1

Simply peel and stick the DITRA-HEAT-PS or DITRA-HEAT-DUO-PS membrane to install.

Universal primer

Peel and stick primer

Embed the heating cables between studs, at spacing of 3 studs or at a continuously alternating 3 stud - 2 stud sequence, depending on your application. For details, see the DITRA-HEAT Installation Handbook in the Floor Warming section on Schluter.com.