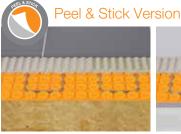

#### For hard-to-bond-to substrates

#### Peel & Stick Version

1

Simply peel and stick the DITRA-HEAT-PS or DITRA-HEAT-DUO-PS membrane to install.

Universal primer

Peel and stick primer

Embed the heating cables between studs, at spacing of 3 studs or at a continuously alternating 3 stud - 2 stud sequence, depending on your application. For details, see the DITRA-HEAT Installation Handbook in the Floor Warming section on Schluter.com.