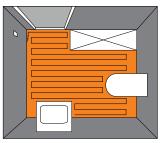

## Customizable Heating Zones and Power Output

Heat your whole floor...

Or heat a specific area...

With DITRA-HEAT, it's your tile floor, warmed the way you want it.

Cables can be spaced at 3 studs or at a continuously alternating 3 stud - 2 stud sequence, depending on the desired power output. Refer to the DITRA-HEAT Installation Handbook for complete details.