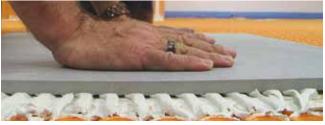

#### Thin-set Version

Apply DITRA-HEAT or DITRA-HEAT-DUO to the floor, fleece side down. Solidly embed the matting into the mortar.