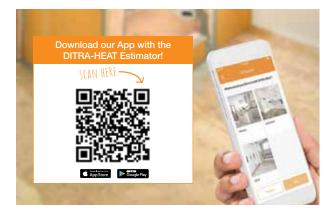

provides additional sound control and thermal break.

#### Two Installation Options to Choose From:

#### Thin-set Version



DITRA-HEAT



DITRA-HEAT-DUO



DITRA-HEAT-PS



DITRA-HEAT-DUO-PS



#### **Heating Cable**



The twisted pair heating cable is available to support 120V, 208V, and 240V power source applications. The cables can be installed without returning to the thermostat and produce virtually no electromagnetic fields.

#### **Digital Thermostats**



There are four thermostat options to choose from: a Smart programmable with Wi-Fi capability (RS1), programmable touchscreen with Wi-Fi capability (WiFi), programmable touchscreen (RT), and digital non-programmable (R). A power module can be used in large floor applications where the heating load exceeds 15 amps (RR or RRS).



Please refer to the Schluter'-DITRA-HEAT Installation Handbook for complete installation details and warranty criteria.





## Customizable Heating Zones and Power Output

Heat your whole floor...



Or heat a specific area...



With DITRA-HEAT, it's your tile floor, warmed the way you want it.



Cables can be spaced at 3 studs or at a continuously alternating 3 stud - 2 stud sequence, depending on the desired power output. Refer to the DITRA-HEAT Installation Handbook for complete details.



## Easy to Install

#### Thin-set Version



Apply DITRA-HEAT or DITRA-HEAT-DUO to the floor, fleece side down. Solidly embed the matting into the mortar.

#### For hard-to-bond-to substrates

#### Peel & Stick Version



1

Simply peel and stick the DITRA-HEAT-PS or DITRA-HEAT-DUO-PS membrane t