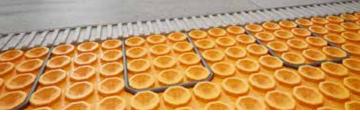

#### **Heating Cable**

The twisted pair heating cable is available to support 120V, 208V, and 240V power source applications. The cables can be installed without returning to the thermostat and produce virtually no electromagnetic fields.

#### Peel & Stick Version

1

Simply peel and stick the DITRA-HEAT-PS or DITRA-HEAT-DUO-PS membrane to install.

Universal primer

Peel and stick primer

Embed the heating cables between studs, at spacing of 3 studs or at a continuously alternating 3 stud - 2 stud sequence, depending on your application. For details, see the DITRA-HEAT Installation Handbook in the Floor Warming section on Schluter.com.