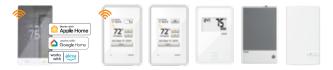

#### **Digital Thermostats**

There are four thermostat options to choose from: a Smart programmable with Wi-Fi capability (RS1), programmable touchscreen with Wi-Fi capability (WiFi), programmable touchscreen (RT), and digital non-programmable (R). A power module can be used in large floor applications where the heating load exceeds 15 amps (RR or RRS).