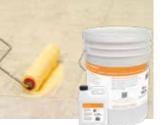

#### For hard-to-bond-to substrates

#### Peel & Stick Version

1

Simply peel and stick the DITRA-HEAT-PS or DITRA-HEAT-DUO-PS membrane to install.

Universal primer

Peel and stick primer

Embed the heating cables between studs, at spacing of 3 studs or at a continuously alternating 3 stud - 2 stud sequence, depending on your application. For details, see the DITRA-HEAT Installation Handbook in the Floor Warming section on Schluter.com.