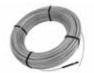

#### **Heating Cable**

The twisted pair heating cable is available to support 120V, 208V, and 240V power source applications. The cables can be installed without returning to the thermostat and produce virtually no electromagnetic fields.