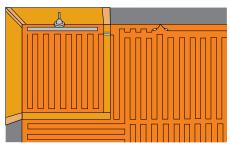

## Customizable Heating Zones and Power Output

Heat your whole floor...

Or heat a specific area...

With DITRA-HEAT, it's your tile floor, warmed the way you want it.

Cables can be spaced at 3 studs or at a continuously alternating 3 stud - 2 stud sequence, depending on the desired power output. Refer to the DITRA-HEAT Installation Handbook for complete details.

#### Peel & Stick Version

1

Simply peel and stick the DITRA-HEAT-PS or DITRA-HEAT-DUO-PS membrane to install.

Universal primer

Peel and stick primer

Embed the heating cables between studs, at spacing of 3 studs or at a continuously alternating 3 stud - 2 stud sequence, depending on your application. For details, see the DITRA-HEAT Installation Handbook in the Floor Warming section on Schluter.com.