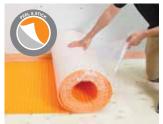

#### Thin-set Version

Apply DITRA-HEAT or DITRA-HEAT-DUO to the floor, fleece side down. Solidly embed the matting into the mortar.