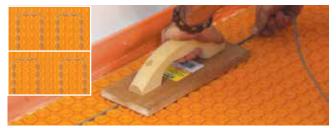

## Customizable Heating Zones and Power Output

Heat your whole floor...

Or heat a specific area...

With DITRA-HEAT, it's your tile floor, warmed the way you want it.

Cables can be spaced at 3 studs or at a continuously alternating 3 stud - 2 stud sequence, depending on the desired power output. Refer to the DITRA-HEAT Installation Handbook for complete details.

#### Peel & Stick Version

1

Simply peel and stick the DITRA-HEAT-PS or DITRA-HEAT-DUO-PS membrane to install.

Universal primer

Peel and stick primer

Embed the heating cables between studs, at spacing of 3 studs or at a continuously alternating 3 stud - 2 stud sequence, depending on your application. For details, see the DITRA-HEAT Installation Handbook in the Floor Warming section on Schluter.com.