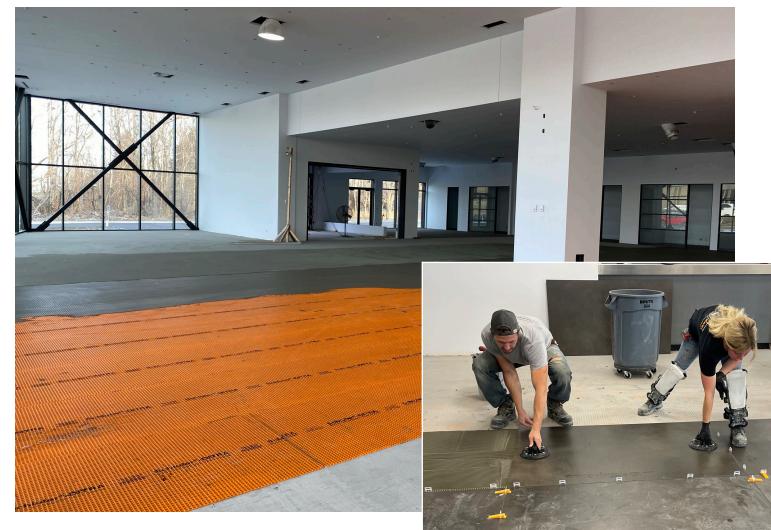

### **SOLUTION:**

Schluter®-DITRA facilitated three important goals they wanted to achieve.

- **1. High-end look:** DITRA provided the foundation for large-format tiles that contributed to the high aesthetic of the space.
- 2. Durability: they needed an uncoupling membrane that would ensure the tile floor was going to last without the risk of cracked tiles and grout, as they knew that making any future repairs with their cargo in place would be difficult and cause major disruptions to their daily business.
- 3. High Load Bearing: DITRA provided the additional benefit of a high load bearing capacity.

The other component in this installation was movement joints, which allowed for a clean floor tile installation throughout the space. Without movement joints, tiles may have been subject to cracking at critical transition points.