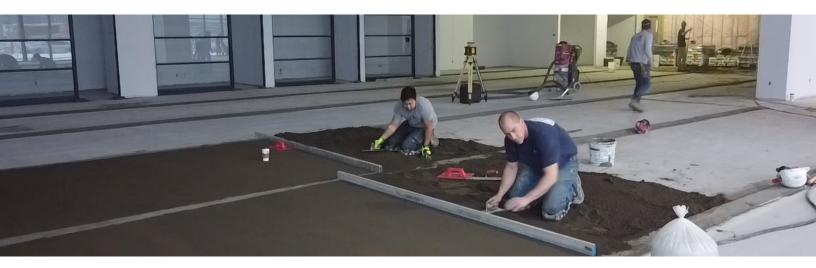

#### **CHALLENGES:**

The challenge from a construction perspective was to connect the existing slab with their new slab, while creating slopes for easy access from outside into the showroom and accommodating the transition to the service area. Problem was that all the floors were at different heights. After removing existing tile, grinding down parts of the floor, and using dry-pack and self-levelers to correct the final touches of the surface, they incorporated the Schluter<sup>®</sup>-DITRA uncoupling membrane